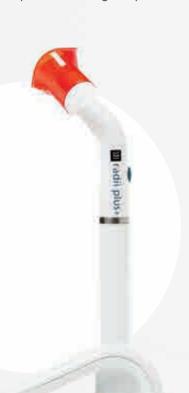

#### RADII XPERT CURING LIGHT

The Radii Xpert is the latest generation curing light. Using the experience gained by producing over 100,000 LED curing lights, SDI's latest addition, the Radii Xpert showcases leading polymerisation technology with a precise collimated beam. The refined LED technology combines with a customisable timer display, an ergonomic grip and 360° rotating head to give you an optimal cure every time. The Radii Xpert will cure all commercially available composites without the need for a polywave light, while featuring a light intensity and beam profile capable of curing deep restorations.