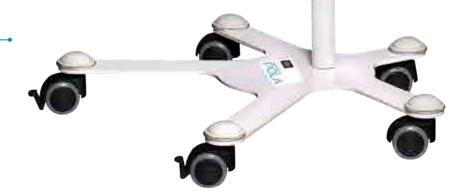

#### RADII PLUS CURING LIGHT

The Radii Plus is a versatile curing light for curing and transilluminating. A simple to use and sturdy design, it can combine with six attachments to give you the perfect curing result every time. The supplied battery provides charge for up to 1,200 cures, ensuring that the Radii Plus will be ready when you are.