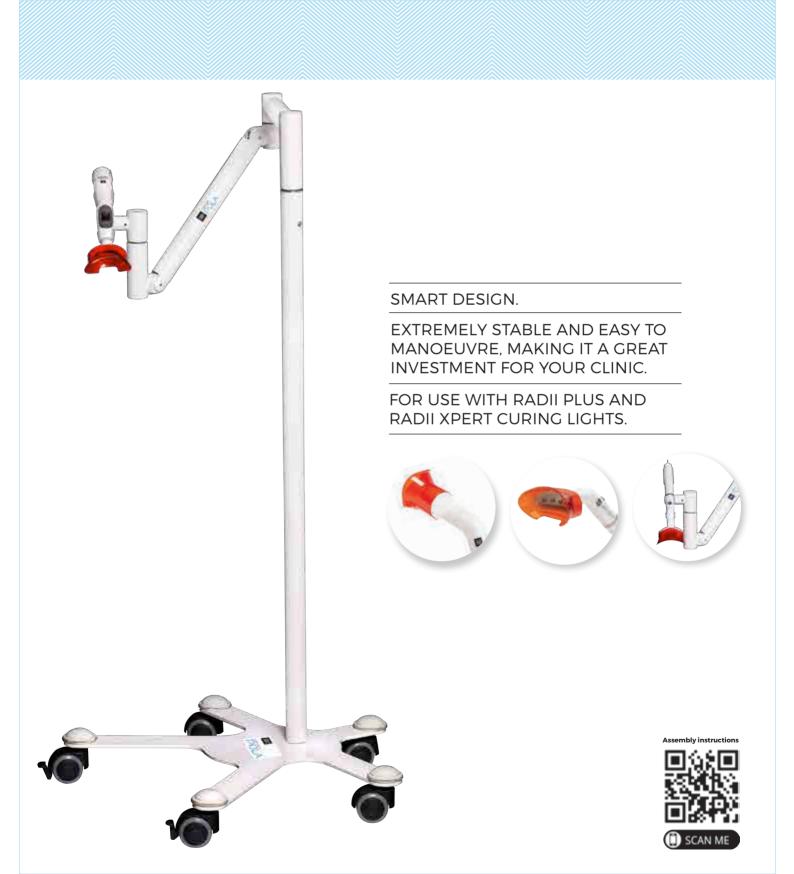

#### WIDE RANGE OF **MOVEMENTS AND ADJUSTMENTS**

The Pola Whitening Stand has five rotation points, allowing you to adjust the stand up to 360° to achieve the exact position you require.

#### **VERSATILE**

The stand can be positioned beside or behind the patient, depending on the practice requirements.