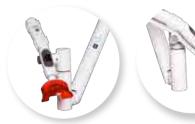

#### RADII XPERT CURING LIGHT

The Radii Xpert is the latest generation curing light. Using the experience gained by producing over 100,000 LED curing lights, SDI's latest addition, the Radii Xpert showcases leading polymerisation technology with a precise collimated beam. The refined LED technology combines with a customisable timer display, an ergonomic grip and 360° rotating head to give you an optimal cure every time. The Radii Xpert will cure all commercially available composites without the need for a polywave light, while featuring a light intensity and beam profile capable of curing deep restorations.

#### RADII PLUS CURING LIGHT

The Radii Plus is a versatile curing light for curing and transilluminating. A simple to use and sturdy design, it can combine with six attachments to give you the perfect curing result every time. The supplied battery provides charge for up to 1,200 cures, ensuring that the Radii Plus will be ready when you are.