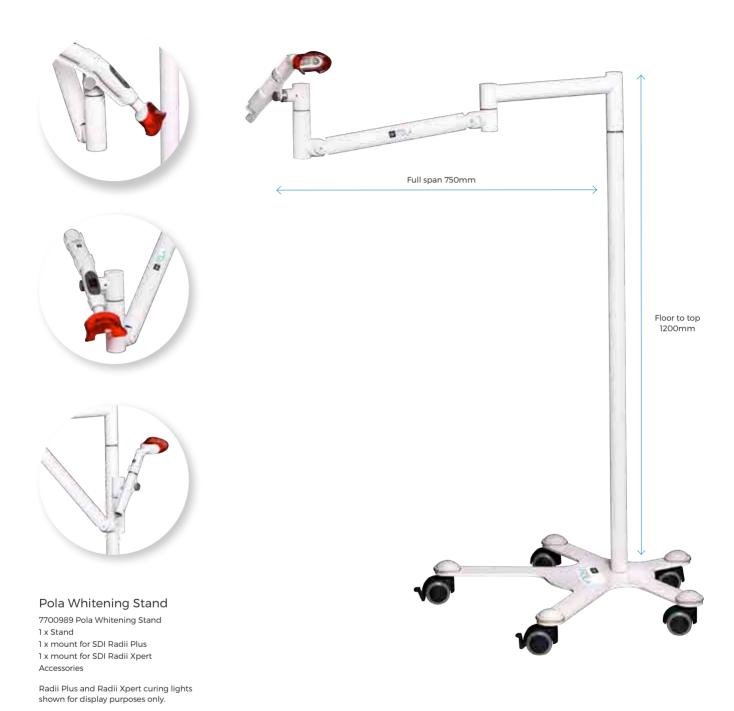

## POLA WHITENING STAND

ADVANCED TOOTH WHITENING SYSTEM

#### SIMPLE DESIGN

The Pola Whitening Stand comes in a smart and slimline design that supports both Radii Plus and Radii Xpert curing lights.

#### WIDE RANGE OF **MOVEMENTS AND ADJUSTMENTS**

The Pola Whitening Stand has five rotation points, allowing you to adjust the stand up to 360° to achieve the exact position you require.

#### **VERSATILE**

The stand can be positioned beside or behind the patient, depending on the practice requirements.

#### LIGHTWEIGHT. CORDLESS AND COMPACT

Moving and positioning the stand is simple due to the lightweight and cordless design. The compact stand is easy to clean and can easily be stored away when not in use.

The stand brakes ensure the base remains steadily in place while in use.

#### **EQUIPPED** WITH WHEELS

The stand is equipped with wheels allowing complete freedom of movement and control from room to room.